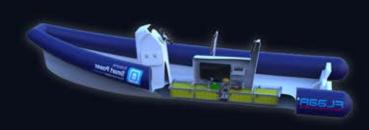

# **TECHNICAL SPECIFICATION**

Flaar 5.7e electic RIB escort ship

#### BOAT

> Lenght Overall: 5,71 m

> Breadth: 2,24 m

> Displacement (w/o engine): 240-340 kg

> Engine: outboard - Aquawatt Green Racing/Thruster 22/26 kW

> Maximum speed: 32 km/h (18 knots)

> Range: 50 km (in economy way)

> Maximum persons: 6